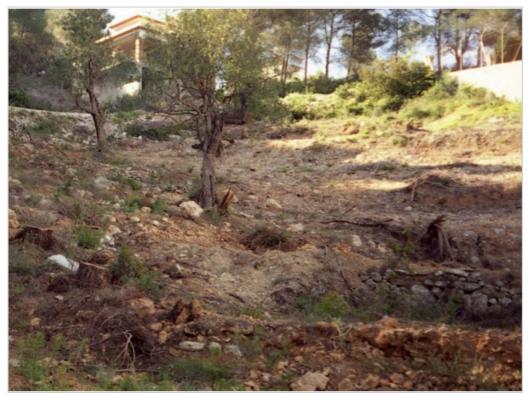

## Description

2 adjacent plots for a total of 2031m2. Plot 118 is  $957m\hat{A}^2$  it has green areas at the back and side and superb views across the valley to the Montgo mountain. It is adjacent to plot 114 which is  $1074 m\hat{A}^2$  and has front and side green areas. El Rafalet residential area is a tranquil location, only a 10 minute drive from all three centres of Javea – the port, Arenal beach and the Old Town – and is an established urbanisation with good infrastructure put in place. All services are available and the area is fully urbanized.