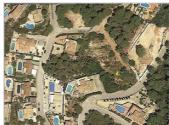

## Description

2 adjacent plots for a total of 2031m2. Plot 118 is  $957m\hat{A}^2$  it has green areas at the back and side and superb views across the valley to the Montgo mountain. It is adjacent to plot 114 which is  $1074 m\hat{A}^2$  and has front and side green areas. El Rafalet residential area is a tranquil location, only a 10 minute drive from all three centres of Javea – the port, Arenal beach and the Old Town – and is an established urbanisation with good infrastructure put in place. All services are available and the area is fully urbanized.