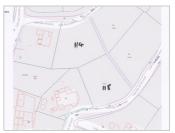

## Description

2 adjacent plots for a total of 2031m2. Plot 118 is  $957m\hat{A}^2$  it has green areas at the back and side and superb views across the valley to the Montgo mountain. It is adjacent to plot 114 which is  $1074 m\hat{A}^2$  and has front and side green areas. El Rafalet residential area is a tranquil location, only a 10 minute drive from all three centres of Javea – the port, Arenal beach and the Old Town – and is an established urbanisation with good infrastructure put in place. All services are available and the area is fully urbanized.