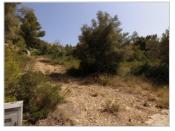

## Description

2 adjacent plots for a total of 2031m2. Plot 118 is  $957m\hat{A}^2$  it has green areas at the back and side and superb views across the valley to the Montgo mountain. It is adjacent to plot 114 which is  $1074 m\hat{A}^2$  and has front and side green areas. El Rafalet residential area is a tranquil location, only a 10 minute drive from all three centres of Javea – the port, Arenal beach and the Old Town – and is an established urbanisation with good infrastructure put in place. All services are available and the area is fully urbanized.