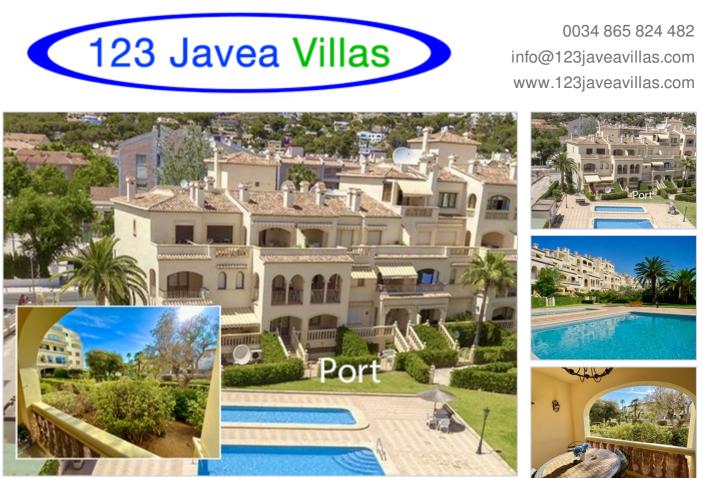

Javea Apartment

Ref 685248 €365,000

Size 110m2

Plot m2

Javea Port Ground floor Apartment for sale, located in the heart of the port area, south facing apartment with lounge/dining room leading to private covered terrace with views of...

## Description

Javea Port Ground floor Apartment for sale, located in the heart of the port area, south facing apartment with lounge/dining room leading to private covered terrace with views of the gardens, new kitchen with separate utility room which could easily be converted to an ensuite bathroom for the master bedroom, bathroom, the apartment is in excellent condition and has marble floors throughout, Includes private parking space, the complex has luscious green gardens and 2 swimming pool.